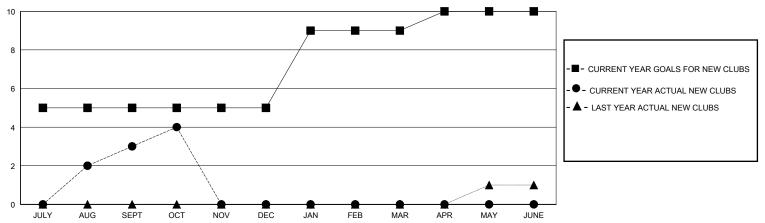

## GOALS AND ACTUAL NEW CLUBS CUMULATIVE

## District 320 B

GMT: LOCATION INDIA GMT CA

| Clubs                 |               |           |               | Members               |                       |                         |                                                    |
|-----------------------|---------------|-----------|---------------|-----------------------|-----------------------|-------------------------|----------------------------------------------------|
| RESULTS FOR 2023-2024 |               |           |               | RESULTS FOR 2023-2024 |                       |                         |                                                    |
| QUARTER               | NEW CLUB GOAL | NEW CLUBS | DROPPED CLUBS | QUARTER MEMB          | ER GROWTH NET<br>GOAL | MEMBER GROWTH<br>ACTUAL | DROPPED<br>MEMBERS ACTUAL<br>(including transfers) |
| JULY/AUG/SEPT         | 5             | 3         | 1             | JULY/AUG/SEPT         | 100                   | 356                     | 21                                                 |
| OCT/NOV/DEC           | 0             | 1         | 0             | OCT/NOV/DEC           | 100                   | 139                     | 1                                                  |
| JAN/FEB/MAR           | 4             | 0         | 0             | JAN/FEB/MAR           | 50                    | 0                       | 0                                                  |
| APR/MAY/JUNE          | 1             | 0         | 0             | APR/MAY/JUNE          | 50                    | 0                       | 0                                                  |