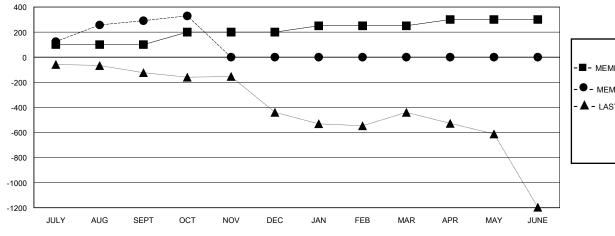

## GOALS AND ACTUAL MEMBERS CUMULATIVE

| <ul> <li>Member Growth Ne</li> </ul> | T GOAL |
|--------------------------------------|--------|
|--------------------------------------|--------|

- ■ - MEMBER GROWTH ACTUAL

## District 320 B

GMT: LOCATION INDIA GMT CA

| Clubs                 |               |           |               | Members               |                       |                         |                                                    |
|-----------------------|---------------|-----------|---------------|-----------------------|-----------------------|-------------------------|----------------------------------------------------|
| RESULTS FOR 2023-2024 |               |           |               | RESULTS FOR 2023-2024 |                       |                         |                                                    |
| QUARTER               | NEW CLUB GOAL | NEW CLUBS | DROPPED CLUBS | QUARTER MEMB          | ER GROWTH NET<br>GOAL | MEMBER GROWTH<br>ACTUAL | DROPPED<br>MEMBERS ACTUAL<br>(including transfers) |
| JULY/AUG/SEPT         | 5             | 3         | 1             | JULY/AUG/SEPT         | 100                   | 356                     | 21                                                 |
| OCT/NOV/DEC           | 0             | 1         | 0             | OCT/NOV/DEC           | 100                   | 139                     | 1                                                  |
| JAN/FEB/MAR           | 4             | 0         | 0             | JAN/FEB/MAR           | 50                    | 0                       | 0                                                  |
| APR/MAY/JUNE          | 1             | 0         | 0             | APR/MAY/JUNE          | 50                    | 0                       | 0                                                  |